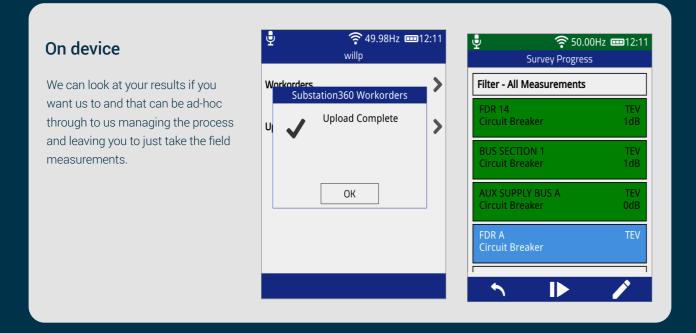

Field engineers receive work orders directly to the UltraTEV® Plus² device providing a structured approach to data collection. Users can now be fully guided through the collection process with on-screen prompts of measurement locations and accessories.

Once connected to Wi-Fi the UltraTEV® Plus² automatically updates the Managed Surveys platform. From here, simple web-based access to a full analysis suite provides the ability to transform field data into actionable insights, with the optional support of EA Technology's PD experts. From the insights gained, follow-up actions can be specified and scheduled to manage the risk of any developing PD activity.