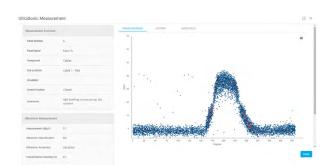

## Partial Discharge Managed Surveys



This new and innovative cloud-based platform, migrates the UltraTEV® Plus² from a periodic inspection tool to a fully managed asset condition assessment solution. Having access to UltraTEV® cloud repositions your standalone instrument into a fully integrated ecosystem for Partial Discharge (PD) condition assessment.





### **Managed Surveys process**

Managed Surveys allows you to define your assets and the data you want to collect. This enables you to allocate jobs to field staff and view the results; all from within one intuitive web based application.



# Product Brochure

#### Managed Survey results









#### **Summary**

Managed Surveys migrates the UltraTEV® Plus² from a periodic inspection tool to a fully managed asset condition assessment.

Having access to UltraTEV® cloud repositions your standalone instrument into a fully integrated ecosystem for Partial Discharge (PD) condition assessment. The Managed Surveys platform provides centralised asset details and work order management both reducing the in-field data entry time and improving the consistency of collected data.

Field engineers receive work orders directly to the UltraTEV® Plus² device providing a structured approach to data collection. Users can now be fully guided through the collection process with on-screen prompts of measurement locations and accessories.

Once connected to Wi-Fi the UltraTEV® Plus² automatically upd