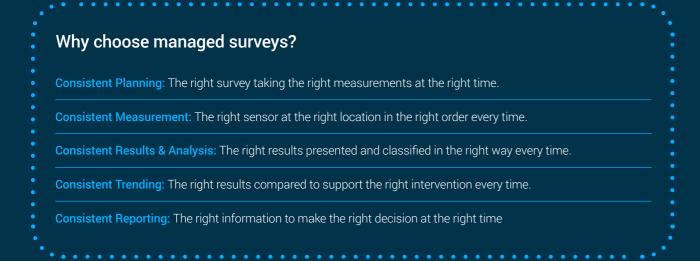

### **Managed Surveys process**

Managed Surveys allows you to define your assets and the data you want to collect. This enables you to allocate jobs to field staff and view the results; all from within one intuitive web based application.

#### **Summary**

Managed Surveys migrates the UltraTEV® Plus² from a periodic inspection tool to a fully managed asset condition assessment.

Having access to UltraTEV® cloud repositions your standalone instrument into a fully integrated ecosystem for Partial Discharge (PD) condition assessment. The Managed Surveys platform provides centralised asset details and work order management both reducing the in-field data entry time and improving the consistency of collected data.