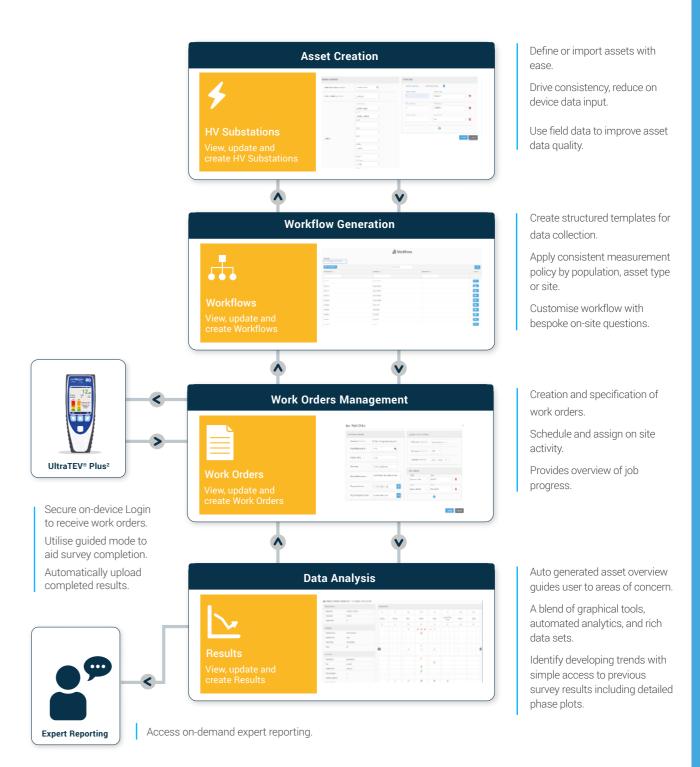

### **Managed Surveys process**

Managed Surveys allows you to define your assets and the data you want to collect. This enables you to allocate jobs to field staff and view the results; all from within one intuitive web based application.

Field engineers receive work orders directly to the UltraTEV® Plus² device providing a structured approach to data collection. Users can now be fully guided through the collection process with on-screen prompts of measurement locations and accessories.

Once connected to Wi-Fi the UltraTEV® Plus² automatically updates the Managed Surveys platform. From here, simple web-based access to a full analysis suite provides the ability to transform field data into actionable insights, with the optional support of EA Technology's PD experts. From the insights gained, follow-up actions can be specified and scheduled to manage the risk of any developing PD activity.