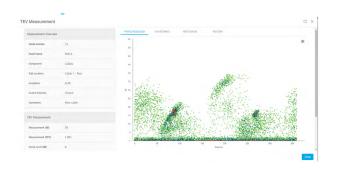

## Partial Discharge Managed Surveys



This new and innovative cloud-based platform, migrates the UltraTEV® Plus² from a periodic inspection tool to a fully managed asset condition assessment solution. Having access to UltraTEV® cloud repositions your standalone instrument into a fully integrated ecosystem for Partial Discharge (PD) condition assessment.





### **Managed Surveys process**

Managed Surveys allows you to define your assets and the data you want to collect. This enables you to allocate jobs to field staff and view the results; all from within one intuitive web based application.



# Product Brochure

#### Managed Survey results









#### **Summary**

Managed Surveys migrates the UltraTEV® Plus² from a periodic inspection tool to a fully managed asset condition assessment.

Having access to UltraTEV® cloud repositions your standalone instrument into a fully integrated ecosystem for Partial Discharge (PD) condition assessment. The Managed Surveys platform provides centralised asset details and work order management both reducing the in-field data entry time and improving the consistency of collected data.

Field engineers receive work orders directly to the UltraTEV® Plus² device providing a structured approach to data collection. Users can now be fully guided through the collection process with on-screen prompts of measurement locations and accessories.

Once connected to Wi-Fi the UltraTEV® Plus² automatically