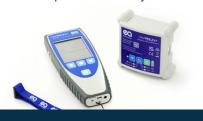

## UltraTEV® Plus² with Wireless Phase Reference

Making Partial Discharge data analysis easy and accurate

A phase lock is critical to understanding partial discharge in high voltage systems, enhancing data analysis and optimising decision making. The new wireless phase reference accessory guarantees an accurate phase lock in any environment.

## Why you need Wireless Phase Reference with UltraTEV® Plus<sup>2</sup>

Ensures the perfect phase reference every time, through multiple methods (mains power connection, e-field, Rogowski coil and photosensor).