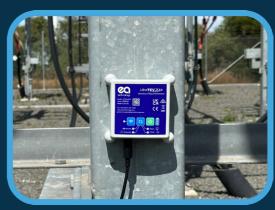

## Why you need Wireless Phase Reference with UltraTEV® Plus<sup>2</sup>

Ensures the perfect phase reference every time, through multiple methods (mains power connection, e-field, Rogowski coil and photosensor).

- Wireless connection to the UltraTEV<sup>®</sup> Plus2, up to 40 metres away.
- Long life battery, up to 16 hours.

Call us on +65 6443 3833 or email sales@eatechnology.sg www.eatechnology.com/sea