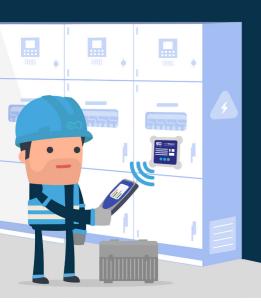

## UltraTEV® Plus² with Wireless Phase Reference

Making Partial Discharge data analysis easy and accurate

A phase lock is critical to understanding partial discharge in high voltage systems, enhancing data analysis and optimising decision making. The new wireless phase reference accessory guarantees an accurate phase lock in any environment.

## Why you need Wireless Phase Reference with UltraTEV® Plus<sup>2</sup>

Ensures the perfect phase reference every time, through multiple methods (mains power connection, e-field, Rogowski coil and photosensor).