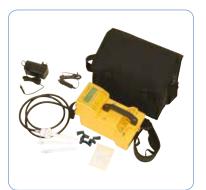

#### Accurate and reliable

- Senses gas concentrations as low as 60ppm
- Precision gas analysis takes the guesswork out of fault location
- 'No reading' is virtually a guarantee that the cable is not at fault, thus eliminating needless excavationseasy to use
- Lightweight and portable
- Kit includes sensor probes, spare filter papers, battery charger and carry case
- Minimal training requirements, low operating costs

### CableSniffer™ Searcher Bar System

Includes: Sensor Probes, Spare Filter Paper, Battery Charger and Carry Case

PRODUCT CODE: CS1-SBS

### CableSniffer™ Drill System

Includes: Sensor Straws, Spare Filter Paper, Battery Charger and Carry Case

PRODUCT CODE: CS1-DS