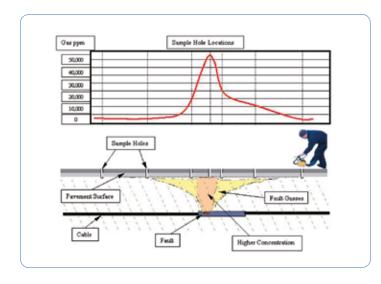

# CableSniffer™

FASTER fault repairs with FEWER holes

The CableSniffer™ is a revolution in underground cable fault location. It works by sensing the gases given off when cable insulations starts to break down, via a series of 8mm drilled holes. Faults can normally be located in under an hour to an accuracy better than 1 meter, eliminating the need for multiple exploratory excavations which can cost up to \$1500 or more.

#### Accurate and reliable

- Senses gas concentrations as low as 60ppm
- Precision gas analysis takes the guesswork out of fault location
- 'No reading' is virtually a guarantee that the cable is not at fault, thus eliminating needless excavationseasy to use
- Lightweight and portable
- Kit includes sensor probes, spare filter papers, battery charger and carry case
- Minimal training requirements, low operating costs