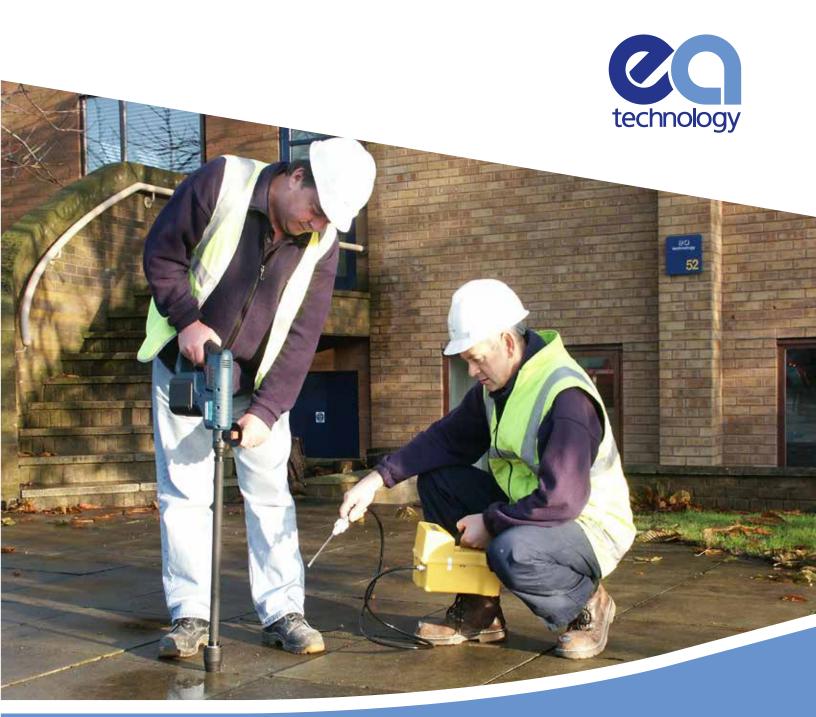

# CableSniffer™

FASTER fault repairs with FEWER holes

The CableSniffer™ is a revolution in underground cable fault location. It works by sensing the gases given off when cable insulations starts to break down, via a series of 8mm drilled holes. Faults can normally be located in under an hour to an accuracy better than 1 meter, eliminating the need for multiple exploratory excavations which can cost up to \$1500 or more.

## Features Proven in the field

The CableSniffer™ is used by every electricity utility company in the UK. Our customers have confirmed that it pinpoints problems in underground LV cables much faster and more accurately than any other method.