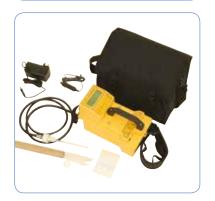

# CableSniffer™

FASTER fault repairs with FEWER holes

The CableSniffer™ is a revolution in underground cable fault location. It works by sensing the gases given off when cable insulations starts to break down, via a series of 8mm drilled holes. Faults can normally be located in under an hour to an accuracy better than 1 meter, eliminating the need for multiple exploratory excavations which can cost up to \$1500 or more.

#### Accurate and reliable

- Senses gas concentrations as low as 60ppm
- Precision gas analysis takes the guesswork out of fault location
- 'No reading' is virtually a guarantee that the cable is not at fault, thus eliminating needless excavationseasy to use
- Lightweight and portable
- Kit includes sensor probes, spare filter papers, battery charger and carry case
- Minimal training requirements, low operating costs

### CableSniffer™ Searcher Bar System

Includes: Sensor Probes, Spare Filter Paper, Battery Charger and Carry Case

PRODUCT CODE: CS1-SBS