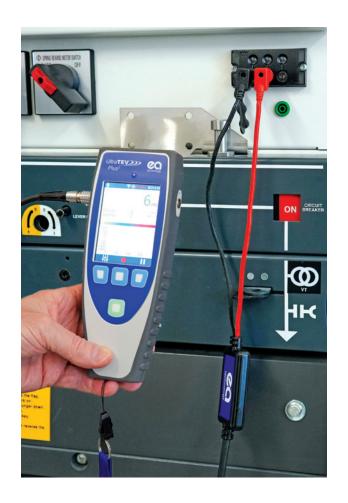

# Simple Steps to Conduct PD Surveys

1. Connect with UltraTEV Plus<sup>2</sup>

2. Plug in the VPIS accessory

3. Measure, review and record data

4. Data synchronized with cloud-based Managed Surveys platform, providing access to expert analysis.

#### Simplified PD Surveys

With our VPIS accessory a PD survey becomes effortless. Just plug in, record, and proceed. This streamlined process eliminates the need for sensor repositioning, making regular PD surveys quick and easy, saving valuable time on-site.