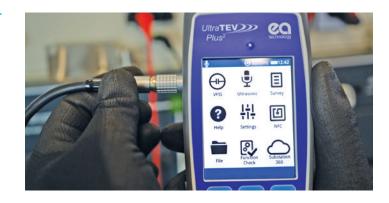

# Simple Steps to Conduct PD Surveys

1. Connect with UltraTEV Plus<sup>2</sup>

2. Plug in the VPIS accessory

3. Measure, review and record data

4. Data synchronized with cloud-based Managed Surveys platform, providing access to expert analysis.