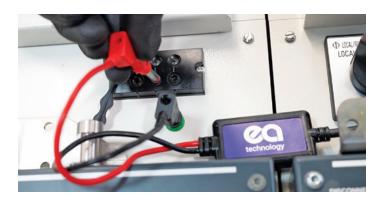

# Simple Steps to Conduct PD Surveys

1. Connect with UltraTEV Plus<sup>2</sup>

2. Plug in the VPIS accessory

3. Measure, review and record data

4. Data synchronized with cloud-based Managed Surveys platform, providing access to expert analysis.

#### Simplified PD Surveys

With our VPIS accessory a PD survey becomes effortless. Just plug in, record, and proceed. This streamlined process eliminates the need for sensor repositioning, making regular PD surveys quick and easy, saving valuable time on-site.