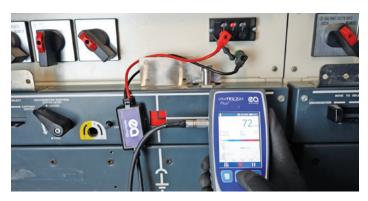

# Simple Steps to Conduct PD Surveys

1. Connect with UltraTEV Plus<sup>2</sup>

2. Plug in the VPIS accessory

3. Measure, review and record data

4. Data synchronized with cloud-based Managed Surveys platform, providing access to expert analysis.

#### Simplified PD Surveys

With our VPIS accessory a PD survey becomes effortless. Just plug in, record, and proceed. This streamlined process eliminates the need for sensor repositioning, making regular PD surveys quick and easy, saving valuable time on-site.