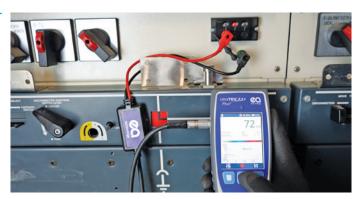

# Simple Steps to Conduct PD Surveys

1. Connect with UltraTEV Plus<sup>2</sup>

2. Plug in the VPIS accessory

3. Measure, review and record data

4. Data synchronized with cloud-based Managed Surveys platform, providing access to expert analysis.

#### **Reliable and Consistent Measurements**

Our VPIS accessory establishes a direct phase relationship, guaranteeing consistent and reproducible measurements at the same location every time. This builds high-quality trending data, enabling early detection of potential issues before they develop into faults.