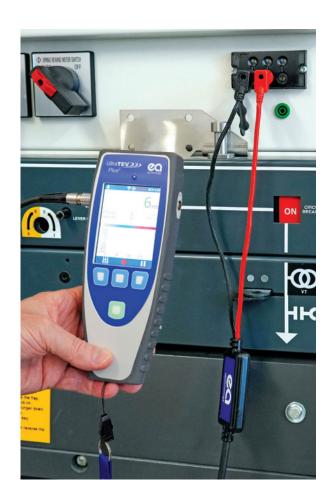

# Simple Steps to Conduct PD Surveys

1. Connect with UltraTEV Plus<sup>2</sup>

2. Plug in the VPIS accessory

3. Measure, review and record data

4. Data synchronized with cloud-based Managed Surveys platform, providing access to expert analysis.

## Simplified PD Surveys

With our VPIS accessory a PD survey becomes effortless. Just plug in, record, and proceed. This streamlined process eliminates the need for sensor repositioning, making regular PD surveys quick and easy, saving valuable time on-site.