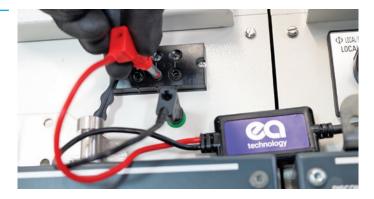

# Simple Steps to Conduct PD Surveys

1. Connect with UltraTEV Plus<sup>2</sup>

2. Plug in the VPIS accessory

3. Measure, review and record data

4. Data synchronized with cloud-based Managed Surveys platform, providing access to expert analysis.

#### **Reliable and Consistent Measurements**

Our VPIS accessory establishes a direct phase relationship, guaranteeing consistent and reproducible measurements at the same location every time. This builds high-quality trending data, enabling early detection of potential issues before they develop into faults.