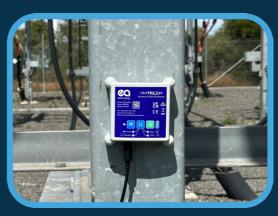

## Why you need Wireless Phase Reference with UltraTEV® Plus<sup>2</sup>

Ensures the perfect phase reference every time, through multiple methods (mains power connection, e-field, Rogowski coil and photosensor).

- Wireless connection to the UltraTEV<sup>®</sup> Plus2, up to 40 metres away.
- Long life battery, up to 16 hours.

Call us on +61 (0) 7 3256 0534 or email au.sales@eatechnology.com www.eatechnology.com/Australia