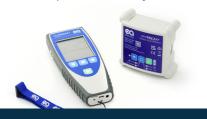

## UltraTEV® Plus² with Wireless Phase Reference

Making Partial Discharge data analysis easy and accurate

A phase lock is critical to understanding partial discharge in high voltage systems, enhancing data analysis and optimising decision making. The new wireless phase reference accessory guarantees an accurate phase lock in any environment.

## Why you need Wireless Phase Reference with UltraTEV® Plus<sup>2</sup>

Ensures the perfect phase reference every time, through multiple methods (mains power connection, e-field, Rogowski coil and photosensor).