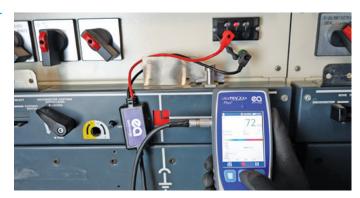

# Simple Steps to Conduct PD Surveys

1. Connect with UltraTEV Plus<sup>2</sup>

2. Plug in the VPIS accessory

3. Measure, review and record data

4. Data synchronized with cloud-based Managed Surveys platform, providing access to expert analysis.

### Simplified PD Surveys

With our VPIS accessory a PD survey becomes effortless. Just plug in, record, and proceed. This streamlined process eliminates the need for sensor repositioning, making regular PD surveys quick and easy, saving valuable time on-site.