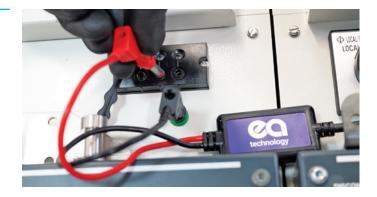

# Simple Steps to Conduct PD Surveys

1. Connect with UltraTEV Plus<sup>2</sup>

2. Plug in the VPIS accessory

3. Measure, review and record data

4. Data synchronized with cloud-based Managed Surveys platform, providing access to expert analysis.

### Simplified PD Surveys

With our VPIS accessory a PD survey becomes effortless. Just plug in, record, and proceed. This streamlined process eliminates the need for sensor repositioning, making regular PD surveys quick and easy, saving valuable time on-site.