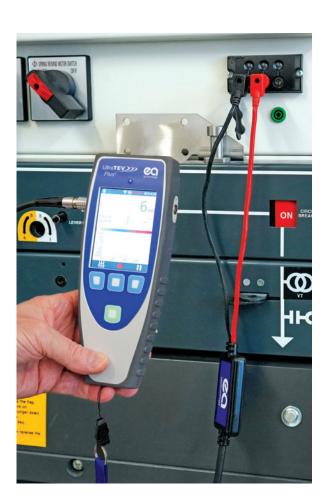

# Simple Steps to Conduct PD Surveys

1. Connect with UltraTEV Plus<sup>2</sup>

2. Plug in the VPIS accessory

3. Measure, review and record data

4. Data synchronized with cloud-based Managed Surveys platform, providing access to expert analysis.

### Simplified PD Surveys

With our VPIS accessory a PD survey becomes effortless. Just plug in, record, and proceed. This streamlined process eliminates the need for sensor repositioning, making regular PD surveys quick and easy, saving valuable time on-site.