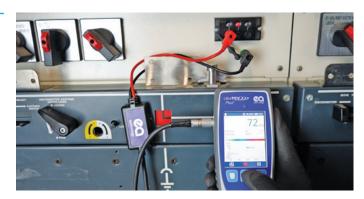

# Simple Steps to Conduct PD Surveys

1. Connect with UltraTEV Plus<sup>2</sup>

2. Plug in the VPIS accessory

3. Measure, review and record data

4. Data synchronized with cloud-based Managed Surveys platform, providing access to expert analysis.