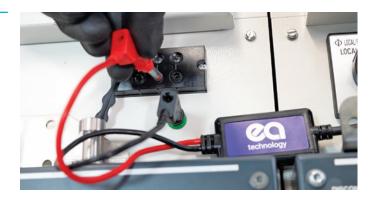

# Simple Steps to Conduct PD Surveys

1. Connect with UltraTEV Plus<sup>2</sup>

2. Plug in the VPIS accessory

3. Measure, review and record data

4. Data synchronized with cloud-based Managed Surveys platform, providing access to expert analysis.