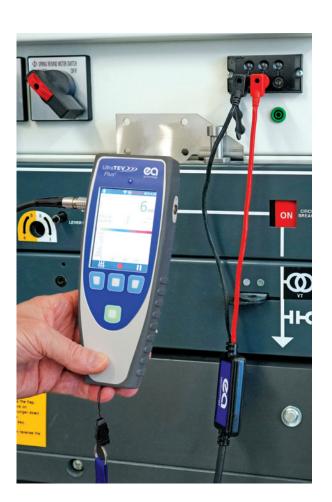

# Simplifying Partial Discharge Detection

The VPIS Accessory for UltraTEV® Plus<sup>2</sup>

The Voltage Presence Indicating System (VPIS) is a technology commonly used in switchgear to indicate the presence or absence of voltage, ensuring safe and effective operation and maintenance. Designed specifically to simplify PD surveys for existing VPIS-equipped switchgear, our new UltraTEV Plus<sup>2</sup> accessory transforms your pre-installed VPIS system into a highly functional PD sensor.

### Simplified PD Surveys

With our VPIS accessory a PD survey becomes effortless. Just plug in, record, and proceed. This streamlined process eliminates the need for sensor repositioning, making regular PD surveys quick and easy, saving valuable time on-site.

# Simple Steps to Conduct PD Surveys

1. Connect with UltraTEV Plus<sup>2</sup>

2. Plug in the VPIS accessory

3. Measure, review and record data

4. Data synchronized with cloud-based Managed Surveys platform, providing access to expert analysis.